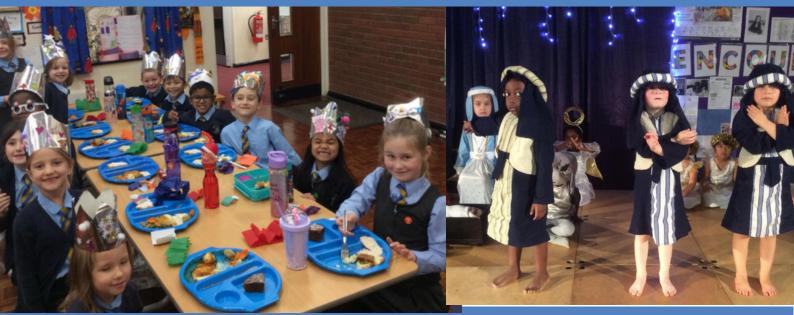

All extra-curricular clubs, the before school club and wrap around club can be booked on Arbor. Please let Mrs Fox (office manager) know if you cannot get onto Arbor. Please clear any balances from this term- before booking for the next term. Thank you.

#### Uniform

The winter uniform is to be worn after the Christmas holidays to the Easter holidays, unless it is a PE day- when the PE kit can be worn. Please ensure that ties are worn with the uniform and that trainers are navy blue or black.

Address: Hastings Street, Loughborough, LE11 5AX Phone: 01509 212 621 Email: office@stmarysrc.leics.sch.uk Website: www.stmarys-

rc.leics.sch.uk





Address: Hastings Street, Loughborough, LE11 5AX Phone: 01509 212 621 Email: office@stmarys-rc.leics.sch.uk Website: www.stmarys-rc.leics.sch.uk





Christmas blessings from the children



St Mary's - December 2024



# More December 2024 highlights